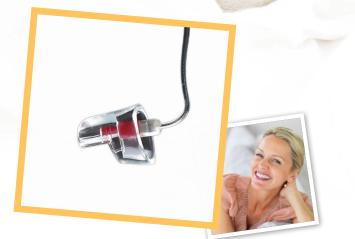

## The Instant "Custom" Mold<sup>™</sup>

**ZipTips** are changing the way we fit hearing aids. Forget the hassle of custom molds and switch to the quickest, most efficient and most comfortable mold available on the market today.